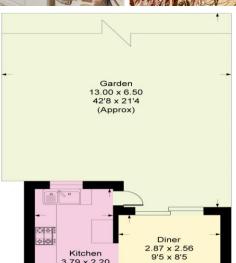

**Longlands Primary School** 8 Min Walk to High Street **Potential For a Driveway** 

11 Orchard Road Sidcup, DA14 6RD

£599,995

Chain free semi-detached family home situated in a quiet residential street just 8 minutes walk from Sidcup High Street. Longlands Primary School, Chis & Sid Grammar and other private schools are all located within a short distance too. A home with lots of potential to tailor to your own taste, additional scope for a rear extension or loft conversion subject to council approval.