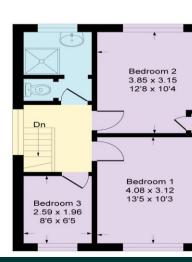

**Longlands Primary School** 8 Min Walk to High Street **Potential For a Driveway** 

11 Orchard Road Sidcup, DA14 6RD

£599,995

Chain free semi-detached family home situated in a quiet residential street just 8 minutes walk from Sidcup High Street. Longlands Primary School, Chis & Sid Grammar and other private schools are all located within a short distance too. A home with lots of potential to tailor to your own taste, additional scope for a rear extension or loft conversion subject to council approval.